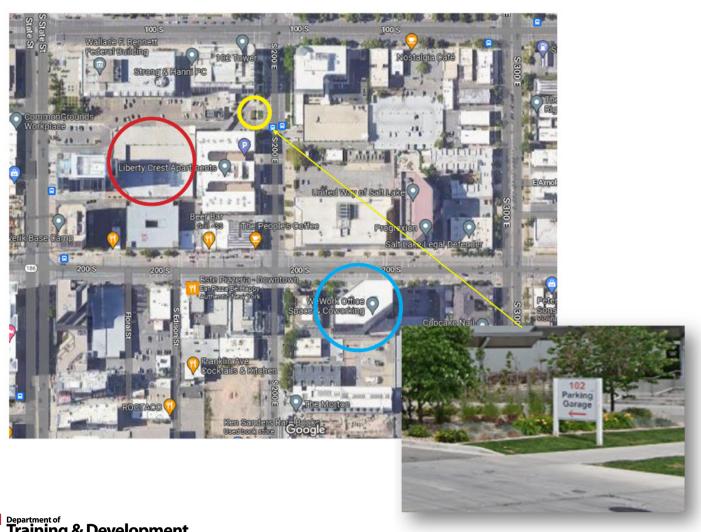

## **Driving to 250 Tower**

Paid Parking (Validation available for in-person trainings ONLY): Park in the 102 Tower Parking Garage (102 S. 200 E., SLC, UT, 84111) marked in with the RED circle. The YELLOW circle is where the second picture is located with a sign that says 102 Parking Garage with an arrow pointing down the side street. Walk to the 250 Tower (250 E. 200 S., SLC, UT, 8411) marked with the BLUE circle.